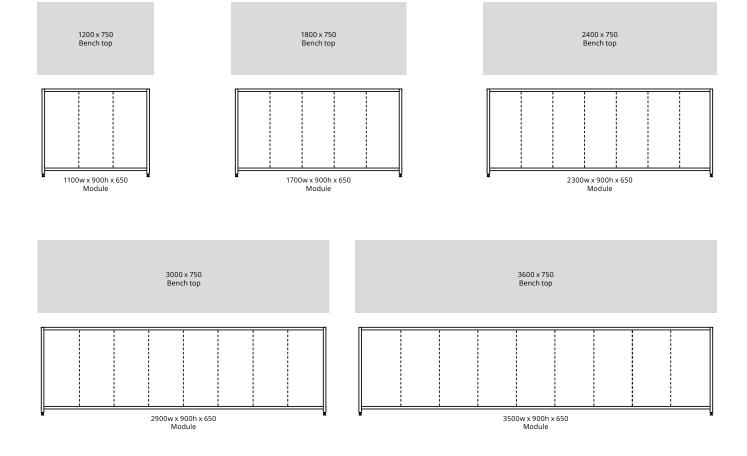

## **Resco Multilab Module Options**

We can custom make any Laboratory bench top design, but can also supply Typical Laboratory Bench Tops with Frames and Modular options like shelves, cupboards and drawers to fit under these Bench tops. Tops can also have cut outs for sinks.

## **Modular options for desks**

- Shelves
- 2 Drawers
- 4 Drawers

- Cupboards
- 3 Drawers

Ablution Solutions