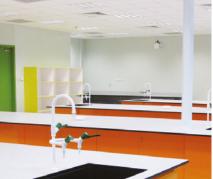

### **BioLab**

Using a specialised Compact Laminate, Resco's BioLab is the perfect solution for medium grade laboratories. It's exceptional finish is resistant to chemicals, water, stains, impact and heat (up to 180c), making it ideal for laboratory and commercial use.

### ChemLab

Resco's ChemLab is the ultimate laboratory benchtop for high chemical use. The Electron Beam Cured (EBC) surface, gives it an extra stain resistance and high hygiene, making it the only choice for demanding laboratory environments.