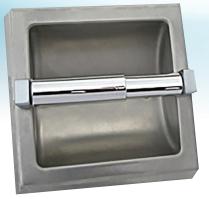

## Washroom Specifications **TOILET ROLL HOLDERS**

SATIN STAINLESS STEEL WITHOUT HOOD

POLISHED STAINLESS STEEL WITHOUT HOOD

| Material            | 0.8mm #304 Stainless Steel Body<br>Chrome Plated Die Cast Zamak |
|---------------------|-----------------------------------------------------------------|
|                     |                                                                 |
|                     | Brackets & ABS Roller                                           |
| Nounting            | Surface Mounted Visible Fix                                     |
| apacity             | Holds one standard toilet roll                                  |
| This unit is access | ible compliant when installed in                                |
|                     | ZS 4121:2001-Section 10.                                        |