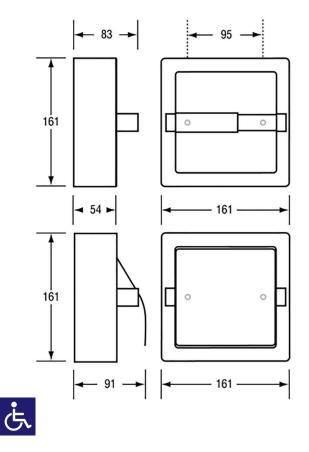

## Washroom Specifications **TOILET ROLL HOLDERS**

SATIN STAINLESS STEEL WITHOUT HOOD

POLISHED STAINLESS STEEL WITHOUT HOOD

| Material            | 0.8mm #304 Stainless Steel Body<br>Chrome Plated Die Cast Zamak |
|---------------------|-----------------------------------------------------------------|
|                     |                                                                 |
|                     | Brackets & ABS Roller                                           |
| Nounting            | Surface Mounted Visible Fix                                     |
| apacity             | Holds one standard toilet roll                                  |
| This unit is access | ible compliant when installed in                                |
|                     | ZS 4121:2001-Section 10.                                        |