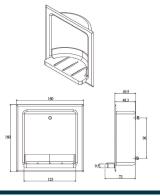

#### SPECIFICATIONS

| Material                                                                                             | #304 Stainless Steel     |
|------------------------------------------------------------------------------------------------------|--------------------------|
| Finish                                                                                               | Satin Stainless Steel    |
| Mounting                                                                                             | Recess Mount Visible Fix |
| Features                                                                                             | Removable Acrylic Tray   |
| Overall Size                                                                                         | 160mmW x 160mmH x 72mmD  |
| Wall Opening                                                                                         | 140mmW x 140mmH x 51mmD  |
| *This unit is accessible compliant when<br>installed in accordance with<br>NZS 4121:2001-Section 10. |                          |
|                                                                                                      |                          |