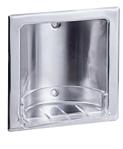

# Recessed Soap Dish ML2325

Resco Ltd. 12 Kahu Crescent, Te Rapa, Hamilton 3200, New Zealand Freephone: **0800 800 950** Phone: 07 850 1025 Fax: 07 850 1026 Email: service@resco.co.nz, Website: **www.resco.co.nz** 

#### SPECIFICATIONS

| Material                                                                                             | #304 Stainless Steel     |
|------------------------------------------------------------------------------------------------------|--------------------------|
| Finish                                                                                               | Satin Stainless Steel    |
| Mounting                                                                                             | Recess Mount Visible Fix |
| Features                                                                                             | Removable Acrylic Tray   |
| Overall Size                                                                                         | 160mmW x 160mmH x 72mmD  |
| Wall Opening                                                                                         | 140mmW x 140mmH x 51mmD  |
| *This unit is accessible compliant when<br>installed in accordance with<br>NZS 4121:2001-Section 10. |                          |
|                                                                                                      |                          |