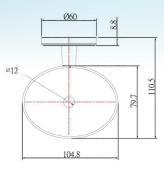

### SPECIFICATIONS

| Material        | Die Cast Zinc                                                |
|-----------------|--------------------------------------------------------------|
| Finish          | Bright Chrome                                                |
| Mounting        | Surface Mount<br>Concealed Fix                               |
| Overall Size    | 105mmW x 60mmH x 110mmD                                      |
| installed in ac | ccessible compliant when<br>ccordance with<br>)1-Section 10. |