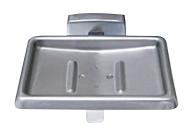

nal range of wall mounted and recessed soap dishes, shampoo holders and baskets have been specifically developed to cater for use in commercial washrooms, public amenities and domestic applications.

# Soap Dish with Drain Hole ML3359B-XH





### SPECIFICATIONS

| Material        | Die Cast Zinc                                                |
|-----------------|--------------------------------------------------------------|
| Finish          | Bright Chrome                                                |
| Mounting        | Surface Mount<br>Concealed Fix                               |
| Overall Size    | 105mmW x 60mmH x 110mmD                                      |
| installed in ac | ccessible compliant when<br>ccordance with<br>)1-Section 10. |

## Soap Dish with Drain Hole ML2305





# Recessed Soap Dish ML2325





Resco Ltd. 12 Kahu Crescent, Te Rapa, Hamilton 3200, New Zealand Freephone: **0800 800 950** Phone: 07 850 1025 Fax: 07 850 1026 Email: service@resco.co.nz, Website: **www.resco.co.nz** 

#### SPECIFICATIONS

| SPECIFICATIONS |                                                            |
|----------------|------------------------------------------------------------|
| Material       | #304 Stainless Steel                                       |
| Finish         | Satin Stainless Steel                                      |
| Mounting       | Surface Mount Concealed Fix                                |
| Overall Size   | 111mmW x 51.5mmH x<br>110mmD                               |
|                | ccessible compliant when<br>cordance with<br>1-Section