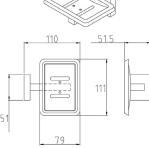

#### SPECIFICATIONS

| SPECIFICATIONS |                                                            |
|----------------|------------------------------------------------------------|
| Material       | #304 Stainless Steel                                       |
| Finish         | Satin Stainless Steel                                      |
| Mounting       | Surface Mount Concealed Fix                                |
| Overall Size   | 111mmW x 51.5mmH x<br>110mmD                               |
|                | ccessible compliant when<br>cordance with<br>1-Section 10. |