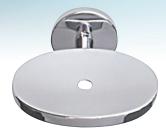

# Soap Dish with Drain Hole ML3359B-XH

### SPECIFICATIONS

| Material        | Die Cast Zinc                                                |
|-----------------|--------------------------------------------------------------|
| Finish          | Bright Chrome                                                |
| Mounting        | Surface Mount<br>Concealed Fix                               |
| Overall Size    | 105mmW x 60mmH x 110mmD                                      |
| installed in ac | ccessible compliant when<br>ccordance with<br>)1-Section 10. |