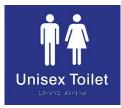

| Unisex To    | oilet 👔                                  |
|--------------|------------------------------------------|
| SPECIFICATIO | NS C                                     |
| ML96211-BLU  | ABS Plastic - Blue<br>with White (shown) |
| ML96211-SIL  | ABS Plastic- Silver<br>with Black        |
| Dimensions   | 210mmW x 180mmH                          |