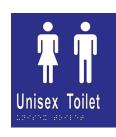

Unisex Toilet SPECIFICATIONS ML16211-SS Stainless Steel ML16211-BLU Vinyl - Blue with White (Shown) ML16211-SIL Vinyl - Silver with Black Dimensions 150mmW x 150mmH

ML16234-SI Starriess Steel ML16234-BLU Vinyl - Blue with White (Shown) ML16234-SIL Vinyl - Silver with Black Dimensions 200mmW x 150mmH