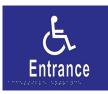

Accessible Exit

B

| ML16236-SS  | Stainless Steel           |
|-------------|---------------------------|
| ML16236-BLU | Vinyl - Blue with White   |
|             | (Shown)                   |
| ML16236-SIL | Vinyl - Silver with Black |
| Dimensions  | 200mmW x 150mmH           |