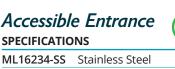

Unisex Toilet SPECIFICATIONS ML16211-SS Stainless Steel ML16211-BLU Vinyl - Blue with White (Shown) ML16211-SIL Vinyl - Silver with Black Dimensions 150mmW x 150mmH

ML16234-SI Starriess Steel ML16234-BLU Vinyl - Blue with White (Shown) ML16234-SIL Vinyl - Silver with Black Dimensions 200mmW x 150mmH