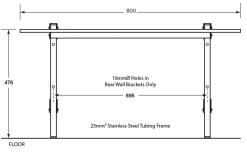

## Washroom Specifications

800mm Compact Laminate Folding Shower Seat ML997-CL

## **SPECIFICATIONS**

| Material | #304 Satin Stainless Steel Frame                                      |
|----------|-----------------------------------------------------------------------|
|          | 25mm² Tube                                                            |
|          | 13mmT White Compact Laminate                                          |
|          | Single Piece Seat with Black Edging & Drainage Slots                  |
| Finish   | White Compact Laminate Seat and Satin<br>Stainless Steel Frame        |
| Mounting | Surface Mount Visible Fix                                             |
| Features | Low profile upright storage position                                  |
|          | accessible compliant when installed in with NZS 4121:2001-Section 10. |