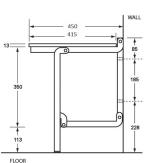

## Washroom Specifications

800mm Compact Laminate Folding Shower Seat ML997-CL

## **SPECIFICATIONS**

| Material | #304 Satin Stainless Steel Frame                                      |
|----------|-----------------------------------------------------------------------|
|          | 25mm² Tube                                                            |
|          | 13mmT White Compact Laminate                                          |
|          | Single Piece Seat with Black Edging & Drainage Slots                  |
| Finish   | White Compact Laminate Seat and Satin<br>Stainless Steel Frame        |
| Mounting | Surface Mount Visible Fix                                             |
| Features | Low profile upright storage position                                  |
|          | accessible compliant when installed in with NZS 4121:2001-Section 10. |