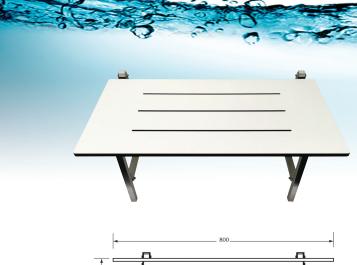

## Washroom Specifications

800mm Compact Laminate Folding Shower Seat ML997-CL

## **SPECIFICATIONS**

| Material | #304 Satin Stainless Steel Frame                                      |
|----------|-----------------------------------------------------------------------|
|          | 25mm² Tube                                                            |
|          | 13mmT White Compact Laminate                                          |
|          | Single Piece Seat with Black Edging & Drainage Slots                  |
| Finish   | White Compact Laminate Seat and Satin<br>Stainless Steel Frame        |
| Mounting | Surface Mount Visible Fix                                             |
| Features | Low profile upright storage position                                  |
|          | accessible compliant when installed in with NZS 4121:2001-Section 10. |