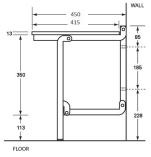

## Washroom Specifications

800mm Compact Laminate Folding Shower Seat ML997-CL

## **SPECIFICATIONS**

| Material | #304 Satin Stainless Steel Frame                                      |
|----------|-----------------------------------------------------------------------|
|          | 25mm² Tube                                                            |
|          | 13mmT White Compact Laminate                                          |
|          | Single Piece Seat with Black Edging & Drainage Slots                  |
| Finish   | White Compact Laminate Seat and Satin<br>Stainless Steel Frame        |
| Mounting | Surface Mount Visible Fix                                             |
| Features | Low profile upright storage position                                  |
|          | accessible compliant when installed in with NZS 4121:2001-Section 10. |