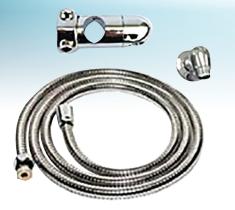

## Washroom Specifications shower seats & shower related

32mm Grab Rail Shower Kit ML22-6566MKII

| SPEC | FICAT | IONS |
|------|-------|------|
| Mate | rial  | Chro |

| Throme 2.0m High Pressure Hose<br>Throme Elbow & Grab Rail Slider<br>hower Heads have MAXIMUM flow rate of 9 |  |
|--------------------------------------------------------------------------------------------------------------|--|
|                                                                                                              |  |
| hower Heads have MAXIMUM flow rate of 9                                                                      |  |
|                                                                                                              |  |
| itres per minute                                                                                             |  |
| its have Watermark WMKT21090                                                                                 |  |
| loses are standard pressure of 150~350Kpa                                                                    |  |
| s per AS/NZS 3662.2006                                                                                       |  |
| íit contains check valve                                                                                     |  |
| *This unit is accessible compliant when installed in                                                         |  |
| accordance with NZS 4121:2001-Section 10.                                                                    |  |
| •                                                                                                            |  |