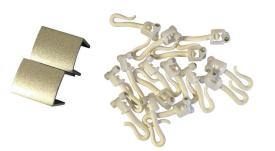

## Washroom Specifications SHOWER SEATS & SHOWER RELATED

| Components    | Anodised Aluminium Track<br>Anodised Aluminium Ceiling Suspension Rod<br>Hooks & Wall Mount Bracket |
|---------------|-----------------------------------------------------------------------------------------------------|
| Mounting      | Concealed Screw Fix                                                                                 |
| Supplied with | ML-SCT-HOOKBAG                                                                                      |
|               | - Spare Hook Bags suit Track                                                                        |
|               | ML-SCT-SUPPORTROD                                                                                   |
|               | - Ceiling Support Rod 1000mm                                                                        |
|               | ML-SCT-WALLBRACKET                                                                                  |
|               | - Wall Mount Bracket for Track                                                                      |
| Note          | * Size required to be accessible compliant                                                          |
|               | with NZS 4121:2001-Section 10.                                                                      |
|               | Curtains sold separately                                                                            |
|               | – see ML-SC Series.                                                                                 |