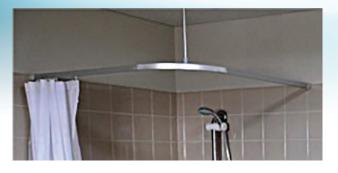

## Washroom Specifications SHOWER SEATS & SHOWER RELATED

| Components    | Anodised Aluminium Track<br>Anodised Aluminium Ceiling Suspension Rod<br>Hooks & Wall Mount Bracket |
|---------------|-----------------------------------------------------------------------------------------------------|
| Mounting      | Concealed Screw Fix                                                                                 |
| Supplied with | ML-SCT-HOOKBAG                                                                                      |
|               | - Spare Hook Bags suit Track                                                                        |
|               | ML-SCT-SUPPORTROD                                                                                   |
|               | - Ceiling Support Rod 1000mm                                                                        |
|               | ML-SCT-WALLBRACKET                                                                                  |
|               | - Wall Mount Bracket for Track                                                                      |
| Note          | * Size required to be accessible compliant                                                          |
|               | with NZS 4121:2001-Section 10.                                                                      |
|               | Curtains sold separately                                                                            |
|               | – see ML-SC Series.                                                                                 |