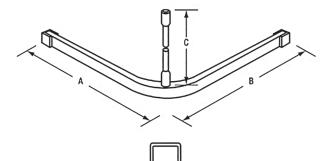

## Washroom Specifications SHOWER SEATS & SHOWER RELATED

| Components    | Anodised Aluminium Track<br>Anodised Aluminium Ceiling Suspension Rod<br>Hooks & Wall Mount Bracket |
|---------------|-----------------------------------------------------------------------------------------------------|
| Mounting      | Concealed Screw Fix                                                                                 |
| Supplied with | ML-SCT-HOOKBAG                                                                                      |
|               | - Spare Hook Bags suit Track                                                                        |
|               | ML-SCT-SUPPORTROD                                                                                   |
|               | - Ceiling Support Rod 1000mm                                                                        |
|               | ML-SCT-WALLBRACKET                                                                                  |
|               | - Wall Mount Bracket for Track                                                                      |
| Note          | * Size required to be accessible compliant                                                          |
|               | with NZS 4121:2001-Section 10.                                                                      |
|               | Curtains sold separately                                                                            |
|               | – see ML-SC Series.                                                                                 |