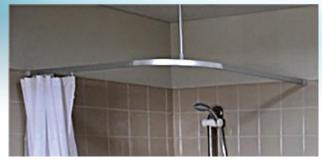

## SHOWER SEATS & SHOWER RELATED

Shower Curtain ML-SC-SERIES

White Polyester Taffeta

| S | P | E | CI | FI | CA | ΙT | 0 | N | S |  |  |
|---|---|---|----|----|----|----|---|---|---|--|--|
|   |   |   |    |    |    |    |   |   |   |  |  |

## **White Polyester Taffeta**

3000mm x 2000mm

| 1800mm Drop     | Product Code                                    |
|-----------------|-------------------------------------------------|
| 1500mm x 1800mm | ML-SC-WNT1518                                   |
| 2600mm x 1800mm | ML-SC-WNT2618                                   |
| 3000mm x 1800mm | ML-SC-WNT3018                                   |
|                 |                                                 |
| 2000mm Drop     | Product Code                                    |
| 1500mm x 2000mm | ML-SC-WNT1520                                   |
| 2600mm x 2000mm | ML-SC-WNT2620                                   |
| 3000mm x 2000mm | ML-SC-WNT3020                                   |
|                 |                                                 |
| Mounting        | Eyelets along top of curtain for Track<br>Hooks |
| Features        | Weighted                                        |
|                 | Mildew Resistant Fabrics                        |
|                 | Shower Curtain Tracks also available            |
|                 |                                                 |