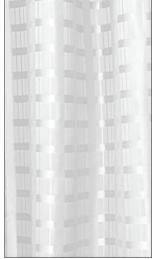

| Material/Finishes                       | White Box Stripe Polyester |  |  |  |
|-----------------------------------------|----------------------------|--|--|--|
|                                         | White Polyester Taffeta    |  |  |  |
| Size/Drop                               | 1800mm                     |  |  |  |
| 1 1 1 1 1 1 1 1 1 1 1 1 1 1 1 1 1 1 1 1 | 2000mm                     |  |  |  |
|                                         |                            |  |  |  |

## White Box Stripe Polyester

| 1800mm Drop     | Product Code   |  |  |  |  |
|-----------------|----------------|--|--|--|--|
| 1500mm x 1800mm | ML-SC-WBS-1518 |  |  |  |  |
| 2600mm x 1800mm | ML-SC-WBS-2618 |  |  |  |  |
| 3000mm x 1800mm | ML-SC-WBS-3018 |  |  |  |  |
|                 |                |  |  |  |  |
| 2000mm Drop     | Product Code   |  |  |  |  |
| 1500mm x 2000mm | ML-SC-WBS-1520 |  |  |  |  |
| 2600mm x 2000mm | ML-SC-WBS-2620 |  |  |  |  |