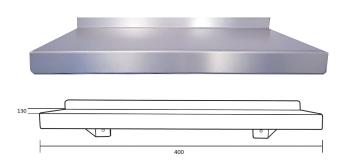

### Stainless Steel Utility Shelf ML951-400SHELF-SS

#### **SPECIFICATIONS**

| Material          | #304 Stainless Steel    |
|-------------------|-------------------------|
| Finish            | Satin Stainless Steel   |
| Size              | 400mmW x 70mmH x 130mmD |
| Mounting<br>Holes | 4                       |

\*This unit is accessible compliant when installed in accordance with NZS 4121:2001-Section 10.