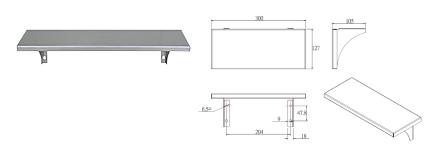

### Utility Shelf ML950-12

#### **SPECIFICATIONS**

| Material | #304 Stainless Steel     |
|----------|--------------------------|
| Finish   | Satin Stainless Steel    |
| Size     | 300mmW x 105mmH x 128mmD |
| Mounting | 4                        |
| Holes    |                          |
|          |                          |

\*This unit is accessible compliant when installed in accordance with NZS 4121:2001-Section 10.

Resco Ltd. 12 Kahu Crescent, Te Rapa, Hamilton 3200, New Zealand Freephone: **0800 800 950** Phone: 07 850 1025 Fax: 07 850 1026 Email: service@resco.co.nz, Website: **www.resco.co.nz** 