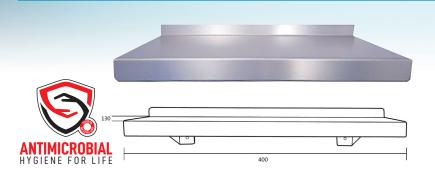

#### Stainless Steel Utility Shelf ANMB-ML951-400SHELF

# Material #304 Stainless Steel Finish Antimicrobial Coated Size 400mmW x 70mmH x 130mmD

Mounting Holes

\*This unit is accessible compliant when installed in accordance with NZS 4121:2001-Section 10.