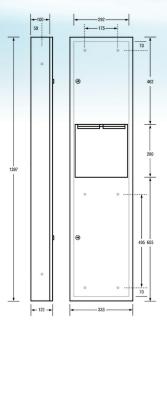

## Surface Mount Paper Towel Dispenser and Waste Receptacle <u>ML706SM-MK2</u>

| Material               | #304 Satin Stainless Steel                                                                                             |
|------------------------|------------------------------------------------------------------------------------------------------------------------|
| Features               | Unit fitted with two tumbler locks<br>(keyed alike)<br>Full length piano hinge on door<br>Seamless welds, rolled edges |
| Dispenser/Options      | 600 C-fold paper towels<br>800 Multi-fold paper towels                                                                 |
| Disposal               | 19L Removable Stainless Steel waste container                                                                          |
| Overall Size           | 333mmW x 1397mmH x 120mmD                                                                                              |
| Note                   | Supplied with Fitted Surround                                                                                          |
| *This unit is accessil | ble compliant when installed in<br>S 4121:2001-Section 10.                                                             |