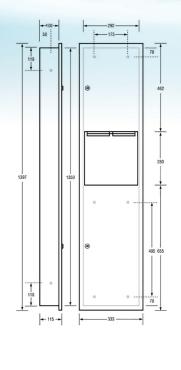

## Recessed Paper Towel Dispenser and Waste Receptacle <u>ML706REC-MK2</u>

| SPECIFICATIONS                                                                                 |                                                                                                          |
|------------------------------------------------------------------------------------------------|----------------------------------------------------------------------------------------------------------|
| Material                                                                                       | #304 Satin Stainless Steel                                                                               |
| Features                                                                                       | Unit fitted with two tumbler locks<br>(keyed alike)                                                      |
|                                                                                                | Full length piano hinge on door<br>Seamless welds, rolled edges                                          |
| Dispenser/Options                                                                              | 600 C-fold paper towels<br>800 Multi-fold paper towels                                                   |
| Disposal                                                                                       | 19L Removable Stainless Steel waste container                                                            |
| Overall Size                                                                                   | 333mmW x 1397mmH x 115mmD                                                                                |
| Wall Opening                                                                                   | 300mmW x 1365mmH x 108mmD                                                                                |
| Note                                                                                           | Unit is supplied with 2 keys. Spare key<br>can be purchased separately, use code<br>ML706LOCK_BARREL_KEY |
| *This unit is accessible compliant when installed in accordance with NZS 4121:2001-Section 10. |                                                                                                          |