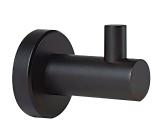

# Designer Hat & Coat Hook ML2709-DESIGNER

#### SPECIFICATIONS

| Stainless Steel          |
|--------------------------|
| Satin Matte Black        |
| Concealed Screw Fix via  |
| Fixing Plate             |
| Allen Key Supplied       |
| 47mmW x 51mmH x 65mmD    |
| ccessible compliant when |
| cordance with            |
| 11-Section 10.           |
|                          |