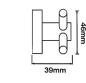

#### **SPECIFICATIONS**

| Material   | #304 Stainless Steel                                        |
|------------|-------------------------------------------------------------|
| Finish     | Polished Stainless Steel                                    |
| Mounting   | Concealed Screw Fix via Fixing Plate, Allen Key Supplied    |
| Dimenisons | 45mmW x 46mmH x 39mmD                                       |
|            | ccessible compliant when<br>cordance with<br>01-Section 10. |