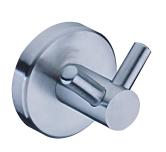

### Lawson Robe Hook ML6036-PSS

#### **SPECIFICATIONS**

| Material        | #304 Polished Stainless Steel                 |
|-----------------|-----------------------------------------------|
| Finish          | Polished Stainless Steel                      |
| Mounting        | Surface Mount Concealed Fix                   |
| Dimensions      | 48mmD x 20mmØ                                 |
| Note            | Use Dress Trim ML6044PSS for soft wall fixing |
| stated to the t | 9.1                                           |

<sup>\*</sup>This unit is accessible compliant when installed in accordance with NZS 4121:2001-Section 10.