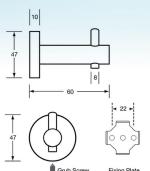

## Double Coat Hook ML2310-PSS

| SPECIFICATIONS  |                                                          |
|-----------------|----------------------------------------------------------|
| Material        | #304 Stainles Steel                                      |
| Finish          | Antimicrobial Coated                                     |
| Mounting        | Concealed Screw Fix via Fixing Plate, Allen Key Supplied |
| Dimensions      | 47x47x60mm                                               |
| *This unit is a | ccessible compliant when                                 |

\*Inis unit is accessible compliant when installed in accordance with NZS 4121:2001-Section 10.

Also available in Satin Stainless Steel Product Code 700-SS-ROBEHOOK