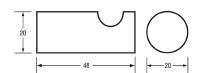

### Lawson Robe Hook ML6036-PSS

#### **SPECIFICATIONS**

| Material        | #304 Polished Stainless Steel                 |
|-----------------|-----------------------------------------------|
| Finish          | Polished Stainless Steel                      |
| Mounting        | Surface Mount Concealed Fix                   |
| Dimensions      | 48mmD x 20mmØ                                 |
| Note            | Use Dress Trim ML6044PSS for soft wall fixing |
| stated to the t | 9.1                                           |

<sup>\*</sup>This unit is accessible compliant when installed in accordance with NZS 4121:2001-Section 10.