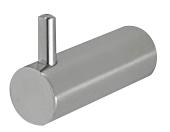

# Robe Hook ANMB-700-ROBEHOOK

\*Inis unit is accessible compliant when installed in accordance with NZS 4121:2001-Section 10.

Also available in Satin Stainless Steel Product Code 700-SS-ROBEHOOK