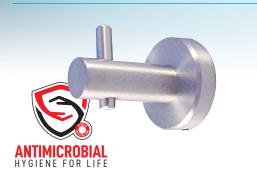

# Robe Hook ANMB-700-ROBEHOOK

## Double Coat Hook ML2310-PSS

| SPECIFICATIONS  |                                                          |
|-----------------|----------------------------------------------------------|
| Material        | #304 Stainles Steel                                      |
| Finish          | Antimicrobial Coated                                     |
| Mounting        | Concealed Screw Fix via Fixing Plate, Allen Key Supplied |
| Dimensions      | 47x47x60mm                                               |
| *This unit is a | ccessible compliant when                                 |

\*Inis unit is accessible compliant when installed in accordance with NZS 4121:2001-Section 10.

Also available in Satin Stainless Steel Product Code 700-SS-ROBEHOOK