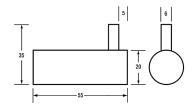

### Coat Hook ML4161SS-HOOK

#### **SPECIFICATIONS**

| Material        | #304 Stainless Steel            |
|-----------------|---------------------------------|
| Finish          | Polished Stainless Steel        |
| Mounting        | Concealed Screw Fix via Ferrule |
| Dimenisons      | 20mmW x 35mmH x 55mmD           |
| Note            | Use Dress Trim ML6044PSS for    |
|                 | soft wall fixing                |
| *This unit is a | seeseible eempliantuuben        |

<sup>\*</sup>This unit is accessible compliant when installed in accordance with NZS 4121:2001-Section 10.