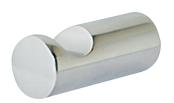

# Designer Hat & Coat Hook ML2709-DESIGNER

#### SPECIFICATIONS

| Stainless Steel          |
|--------------------------|
| Satin Matte Black        |
| Concealed Screw Fix via  |
| Fixing Plate             |
| Allen Key Supplied       |
| 47mmW x 51mmH x 65mmD    |
| ccessible compliant when |
| cordance with            |
| 11-Section 10.           |
|                          |