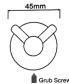

#### **SPECIFICATIONS**

| Material   | #304 Stainless Steel                                        |
|------------|-------------------------------------------------------------|
| Finish     | Polished Stainless Steel                                    |
| Mounting   | Concealed Screw Fix via Fixing Plate, Allen Key Supplied    |
| Dimenisons | 45mmW x 46mmH x 39mmD                                       |
|            | ccessible compliant when<br>cordance with<br>01-Section 10. |