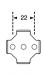

#### **SPECIFICATIONS**

| Material   | #304 Stainless Steel                                        |
|------------|-------------------------------------------------------------|
| Finish     | Polished Stainless Steel                                    |
| Mounting   | Concealed Screw Fix via Fixing Plate, Allen Key Supplied    |
| Dimenisons | 45mmW x 46mmH x 39mmD                                       |
|            | ccessible compliant when<br>cordance with<br>01-Section 10. |