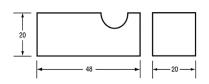

### Lawson Robe Hook ML6036-PSS

#### **SPECIFICATIONS**

| Material        | #304 Polished Stainless Steel                 |
|-----------------|-----------------------------------------------|
| Finish          | Polished Stainless Steel                      |
| Mounting        | Surface Mount Concealed Fix                   |
| Dimensions      | 48mmD x 20mmØ                                 |
| Note            | Use Dress Trim ML6044PSS for soft wall fixing |
| stated to the t | 9.1                                           |

<sup>\*</sup>This unit is accessible compliant when installed in accordance with NZS 4121:2001-Section 10.