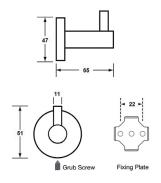

# Designer Hat & Coat Hook ML2709-DESIGNER

#### SPECIFICATIONS

| Stainless Steel          |
|--------------------------|
| Satin Matte Black        |
| Concealed Screw Fix via  |
| Fixing Plate             |
| Allen Key Supplied       |
| 47mmW x 51mmH x 65mmD    |
| ccessible compliant when |
| cordance with            |
| 11-Section 10.           |
|                          |