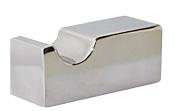

## Double Coat Hook ML2310-PSS

| SPECIFICATIONS  |                                                          |
|-----------------|----------------------------------------------------------|
| Material        | #304 Stainles Steel                                      |
| Finish          | Antimicrobial Coated                                     |
| Mounting        | Concealed Screw Fix via Fixing Plate, Allen Key Supplied |
| Dimensions      | 47x47x60mm                                               |
| *This unit is a | ccessible compliant when                                 |

\*Inis unit is accessible compliant when installed in accordance with NZS 4121:2001-Section 10.

Also available in Satin Stainless Steel Product Code 700-SS-ROBEHOOK