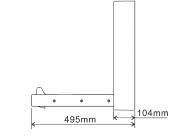

| Material | Exterior clad in Stainless Steel<br>Hi-density bacteria resistant<br>Polyethylene interior                                                    |
|----------|-----------------------------------------------------------------------------------------------------------------------------------------------|
| Features | Concave change area Safety restraining strap fitted with click lock mechanism Dual bed liner dispensers Robust, Vandal resistant construction |

Pneumatic internal Open/Close arm Bag Holders on Front Corners Usage instruction and safety label

inside unit

Suitable for up to 20kg use

**Overall Size** Stand-off Closed:

941mmW x 588mmH x 107mmD

941mmW x 588mmH x 499mmD

\*This unit is accessible compliant when installed in accordance with NZS 4121:2001-Section 10.