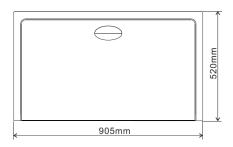

## Washroom Specifications R \( \begin{aligned} \

## **BABY CHANGE STATIONS**



Surface Mounted Horizontal Baby Change Station ML-8200SM







## **SPECIFICATIONS**

| Material | Exterior clad in Stainless Steel<br>Hi-density bacteria resistant<br>Polyethylene interior                                                    |
|----------|-----------------------------------------------------------------------------------------------------------------------------------------------|
| Features | Concave change area Safety restraining strap fitted with click lock mechanism Dual bed liner dispensers Robust, Vandal resistant construction |

Pneumatic internal Open/Close arm Bag Holders on Front Corners Usage instruction and safety label

inside unit

Suitable for up to 20kg use

**Overall Size** Stand-off Closed:

941mmW x 588mmH x 107mmD

941mmW x 588mmH x 499mmD

\*This unit is accessible compliant when installed in accordance with NZS