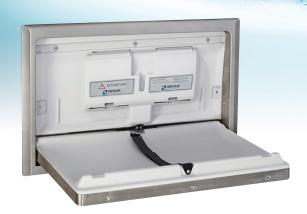

## **BABY CHANGE STATIONS**

Surface Mounted Horizontal Baby Change Station ML-8200SM

## **SPECIFICATIONS**

| Material | Exterior clad in Stainless Steel<br>Hi-density bacteria resistant<br>Polyethylene interior                                                    |
|----------|-----------------------------------------------------------------------------------------------------------------------------------------------|
| Features | Concave change area Safety restraining strap fitted with click lock mechanism Dual bed liner dispensers Robust, Vandal resistant construction |

Pneumatic internal Open/Close arm Bag Holders on Front Corners Usage instruction and safety label

inside unit

Suitable for up to 20kg use

**Overall Size** Stand-off Closed:

941mmW x 588mmH x 107mmD

941mmW x 588mmH x 499mmD