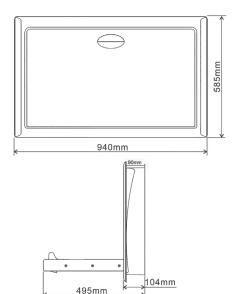

Dual bed liner dispensers

**Overall Size** Stand-off Closed: 940mmW x 585mmH

Open: 940mmW x 585mmH x 495mmD Wall Opening: 905mmW x 530mmH x

\*This unit is accessible compliant when installed in accordance with NZS 4121:2001-Section 10.