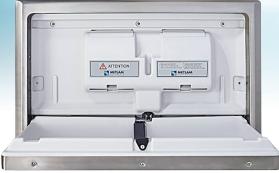

## **SPECIFICATIONS**

Material

|          | Hi-density bacteria resistant              |
|----------|--------------------------------------------|
|          | Polyethylene interior                      |
| Features | Concave change area                        |
|          | Safety restraining strap fitted with click |
|          | lock mechanism                             |

Robust, Vandal resistant construction Pneumatic internal Open/Close arm Bag Holders on Front Corners Usage instruction and safety label

Exterior clad in Stainless Steel

inside unit

Suitable for up to 20kg use