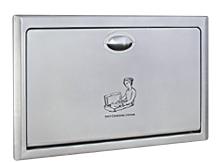

## **BABY CHANGE STATIONS**

Recessed Horizontal Baby Change Station ML-8200REC

Robust, Vandal resistant construction Pneumatic internal Open/Close arm Bag Holders on Front Corners Usage instruction and safety label

Exterior clad in Stainless Steel

inside unit

Suitable for up to 20kg use