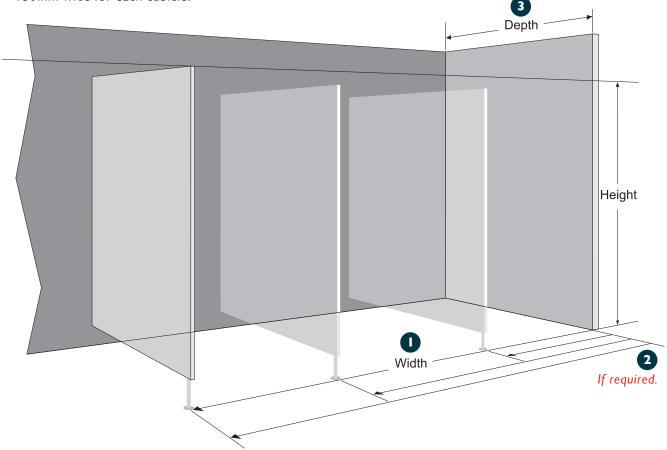

# Step-by-step Site Measurement Guide

**RETURN VERSION** 

## **IMPORTANT**

Double check all dimensions on site to ensure accurate measurements.

Look out for light switches, windows, bulkheads or anything that will get in the way of the cubicles.

Using the shop drawings, measure the Width from the wall to the centre of where the return panel will go.

#### Always measure from the wall.

This will normally equate to between 800 and 950mm wide for each cubicle.

Step 2 If required.

If the toilets are not centred on the cubicles, or the divisions need to be in a specific place, take measurements of where divisions need to be to ensure toilet bowls or shower heads are centred within the cubicle. Measure from the wall to the division centre, giving each measurement, as shown below.

Step 3

Measure the Depth.

This should not be more than 1900mm.

Make a note of anything else that might effect installation e.g. Tiles, bulkheads, access with panel and lengths of Headrail.

Note: Divisions and pedestals are indicative references only.