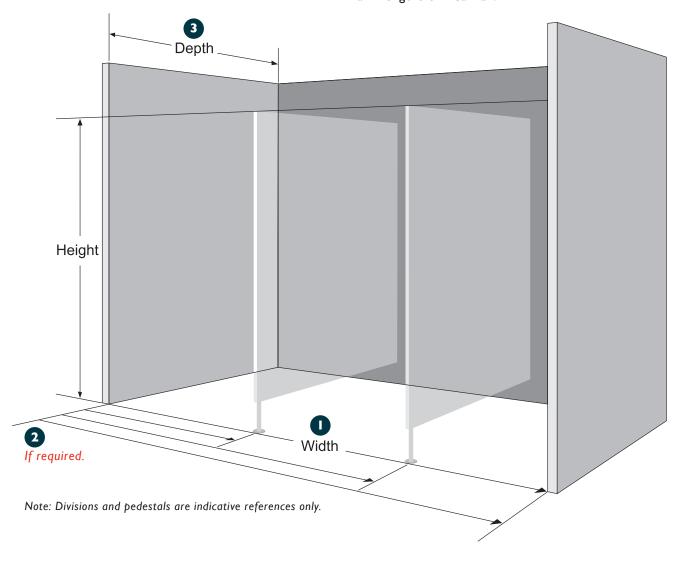

## Step-by-step Site Measurement Guide

WALL TO WALL VERSION

## **IMPORTANT**

Double check all dimensions on site to ensure accurate measurements.

Look out for light switches, windows, bulkheads or anything that will get in the way of the cubicles.

Using the shop drawings, measure the Width between the walls.

#### Always measure from the left.

This will normally equate to between 800 and 950mm wide for each cubicle.

#### **Step 2** If required.

If the toilets are not centred on the cubicles, or the divisions need to be in a specific place, take measurements of where divisions need to be to ensure toilet bowls or shower heads are centred within the cubicle. Measure from the left to the division centre, giving each measurement from the wall to the division centre as shown below.

#### Step 3

Measure the Depth.

This should not be more than 1900mm.

Make a note of anything else that might effect installation e.g. Tiles, bulkheads, access with panel and lengths of Headrail.